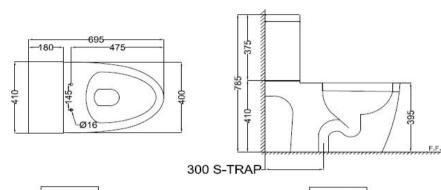

## TECHNICAL DRAWING

TOP VIEW

SIDE VIEW

ALL DIMENSIONS ARE IN MM. (TOLERANCE ± 5 MM)

| Product Dimension        | 410X695X785 mm  | FEATURES                                                                                                                            |  |  |
|--------------------------|-----------------|-------------------------------------------------------------------------------------------------------------------------------------|--|--|
| Trap Distance            | S Trap - 300 mm | Box rim with heavy duty seat cover, Elongated bowl, Dual symphonic flushing,<br>Anti germ glaze, Best suitable for bigger bathrooms |  |  |
| Product Weight           | 28.0 Kg         |                                                                                                                                     |  |  |
| ACCESSORIES INCLUDED     |                 |                                                                                                                                     |  |  |
| PP Soft Close Seat cover |                 | CNS-WHT-117S                                                                                                                        |  |  |
| Floor fixing screw       |                 | ZPS-SNS-FB01                                                                                                                        |  |  |
| Wax seal                 |                 | ZPS-WHT-1401                                                                                                                        |  |  |
| Cistern                  |                 | CNS-WHT-209                                                                                                                         |  |  |
| Cistern Fittings         |                 | ZCF-WHT-FT003                                                                                                                       |  |  |
| CERTIFICATION            |                 |                                                                                                                                     |  |  |