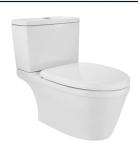

| Туре:     | Complete Set For Coupled WC ( S-Trap ) |
|--------------------|-------------------------------------------------------------------------------------------------|-----------|----------------------------------------|
| Colour:            | White                                                                                           | Outlet    | Vertical                               |
| Technical Details: | External diameter of outlet hole dia. Ø 100 ± 5 mm                                              | Material: | Ceramic - Vitreous China               |
|                    | Horizontal distance between the wall line and the centre line of the waste outlet hole ≤ 300 mm |           |                                        |

## PRODUCT IMAGE



## TECHNICAL DRAWING



TOP VIEW

SIDE VIEW

ALL DIMENSIONS ARE IN MM. (TOLERANCE ± 5 MM)

| Product Dimension        | 410X695X785 mm  | FEATURES                                                                                                                            |  |  |
|--------------------------|-----------------|-------------------------------------------------------------------------------------------------------------------------------------|--|--|
| Trap Distance            | S Trap - 300 mm | Box rim with heavy duty seat cover, Elongated bowl, Dual symphonic flushing,<br>Anti germ glaze, Best suitable for bigger bathrooms |  |  |
| Product Weight           | 28.0 Kg         |