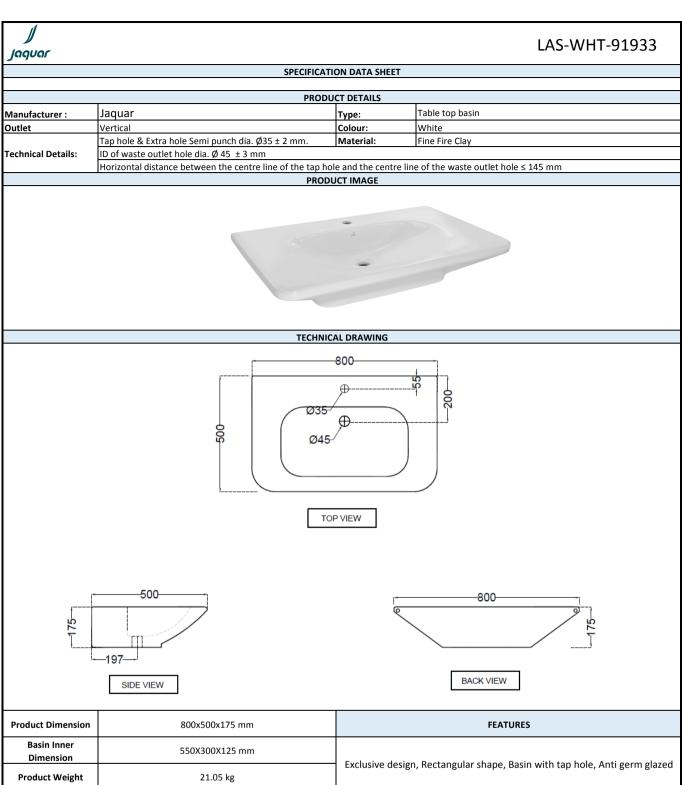

| Product Dimension        | 800x500x175 mm | FEATURES                                                                   |
|--------------------------|----------------|----------------------------------------------------------------------------|
| Basin Inner<br>Dimension | 550X300X125 mm | Exclusive design, Rectangular shape, Basin with tap hole, Anti germ glazed |
| Product Weight           | 21.05 kg       |                                                                            |
| ACCESSORIES INCLUDED     |                |                                                                            |
|                          |                |                                                                            |