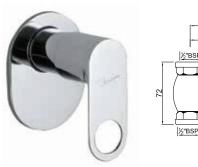

| Product Code                         | ORP-CHR-10083PM                                                                                                                                                                                                                                                                                                                                                                                             |
|--------------------------------------|-------------------------------------------------------------------------------------------------------------------------------------------------------------------------------------------------------------------------------------------------------------------------------------------------------------------------------------------------------------------------------------------------------------|
| Description                          | In-wall Stop Valve with Adjustable Wall Flange, Size 15 mm                                                                                                                                                                                                                                                                                                                                                  |
| Flow Rate                            | 68.39 LPM @ 3 bar                                                                                                                                                                                                                                                                                                                                                                                           |
| Recommended Water<br>Pressure        | 0.5 Bar - 5 Bar                                                                                                                                                                                                                                                                                                                                                                                             |
| Brass Specification in<br>Percentage | Brass Ingots as per IS:1264-1997 Cu (58.0-63.0), Sn (0.0-1.0), Pb (0.5-2.5), Ni (0.0-1.0), Al (0.2-0.8), Mn (0.0-0.5), Total Impurity (0.0-2.0), Zn (Remainder)  Brass Rod as per IS:319-1989 Cu (56.0-59.0), Pb (2.0-3.5), Fe (0.0-0.35), Total Impurity (0.0-0.7), Zn (Remainder)  Brass Sheets as per IS:410-1977 Cu (61.5-64.5), Pb (0.0-0.3), Fe (0.0-0.075), Total Impurity (0.0-0.6), Zn (Remainder) |
| Cartridge Specification              | Fittings: Components have WRAS Approved for food grade conformity with Brass Housing and Spindle Life Cycle EN 200: 200,000 cycles (Standard) - 0.5 million Cycles as per EN 200*                                                                                                                                                                                                                           |
| Water Tightness                      | 16 bar (Pass)                                                                                                                                                                                                                                                                                                                                                                                               |
| Pressure Resistance                  | 25 bar (Pass)                                                                                                                                                                                                                                                                                                                                                                                               |
| Finish                               | Plating: Nickel-10.0 micron Chromium-0.3 micron<br>Salt Spray (500 hrs + Validated)<br>Adhesion (Pass)                                                                                                                                                                                                                                                                                                      |
| Available Colour<br>Finishing        | Antique Bronze (ABR), Antique Copper (ACR), Black Chrome (BCH), Black Matt (BLM), Gold Dust (GDS), Full Gold (GLD), Graphite (GRF), Stainless Steel Finish (SSF) & White Matt (WHM)                                                                                                                                                                                                                         |