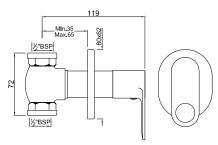

| Product Code                         | ORP-CHR-10083PM                                                                                                                                                                                                                                                                                                                                                                                             |
|--------------------------------------|-------------------------------------------------------------------------------------------------------------------------------------------------------------------------------------------------------------------------------------------------------------------------------------------------------------------------------------------------------------------------------------------------------------|
| Description                          | In-wall Stop Valve with Adjustable Wall Flange, Size 15 mm                                                                                                                                                                                                                                                                                                                                                  |
| Flow Rate                            | 68.39 LPM @ 3 bar                                                                                                                                                                                                                                                                                                                                                                                           |
| Recommended Water<br>Pressure        | 0.5 Bar - 5 Bar                                                                                                                                                                                                                                                                                                                                                                                             |
| Brass Specification in<br>Percentage | Brass Ingots as per IS:1264-1997 Cu (58.0-63.0), Sn (0.0-1.0), Pb (0.5-2.5), Ni (0.0-1.0), Al (0.2-0.8), Mn (0.0-0.5), Total Impurity (0.0-2.0), Zn (Remainder)  Brass Rod as per IS:319-1989 Cu (56.0-59.0), Pb (2.0-3.5), Fe (0.0-0.35), Total Impurity (0.0-0.7), Zn (Remainder)  Brass Sheets as per IS:410-1977 Cu (61.5-64.5), Pb (0.0-0.3), Fe (0.0-0.075), Total Impurity (0.0-0.6), Zn (Remainder) |
| Cartridge Specification              | Fittings: Components have WRAS Approved for food grade conformity with Brass Housing and Spindle Life Cycle EN 200: 200,000 cycles (Standard) - 0.5 million Cycles as per EN 200*                                                                                                                                                                                                                           |
| Water Tightness                      | 16 bar (Pass)                                                                                                                                                                                                                                                                                                                                                                                               |
| Pressure Resistance                  | 25 bar (Pass)                                                                                                                                                                                                                                                                                                                                                                                               |
| Finish                               | Plating: Nickel-10.0 micron Chromium-0.3 micron<br>Salt Spray (500 hrs + Validated)<br>Adhesion (Pass)                                                                                                                                                                                                                                                                                                      |
| Available Colour<br>Finishing        | Antique Bronze (ABR), Antique Copper (ACR), Black Chrome (BCH), Black Matt (BLM), Gold Dust (GDS), Full Gold (GLD), Graphite (GRF), Stainless Steel Finish (SSF) & White Matt (WHM)                                                                                                                                                                                                                         |