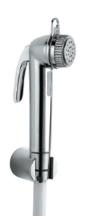

| Product Code                                           | ALE-ESS-583                                                                                                                                                                                                                                                                         |
|--------------------------------------------------------|-------------------------------------------------------------------------------------------------------------------------------------------------------------------------------------------------------------------------------------------------------------------------------------|
| Description                                            | Health Faucet Kit (PVC Hose, Handset, ABS Body & Bracket)                                                                                                                                                                                                                           |
| Flow Rate                                              | 17.16 LPM @ 3 bar                                                                                                                                                                                                                                                                   |
| Flow regulator                                         | By using flow regulators (Product should be ordered with suffix as GA-6.0 LPM, GB-8.0 LPM, & GD-3.8 LPM @ 3.0 Bar pressure) one can regulate the flow rate.                                                                                                                         |
| Recommended Water<br>Pressure                          | 1.0 Bar - 3.0 Bar                                                                                                                                                                                                                                                                   |
| Material Composition<br>Specification in<br>Percentage | Brass Rod as per IS:319-1989 Cu (56.0-59.0), Pb (2.0-3.5), Fe (0.0-0.35), Total Impurity (0.0-0.7), Zn (Remainder)  ABS - Specific Gravity (g/cm2) - (1.06-1.10), Melt Mass Flow Rate (g/10 min.) - (20-26), Rockwell Hardness - (95-115), DTUL @ 66 psi (0.45 MPa) (0C) - (78-102) |
| Water Tightness                                        | 4 bar (Pass)                                                                                                                                                                                                                                                                        |
| Pressure Resistance                                    | 5 bar (Pass)                                                                                                                                                                                                                                                                        |
| Finish                                                 | Plating: Nickel-10.0 micron Chromium-0.3 micron Salt Spray (500 hrs + Validated) Adhesion (Pass)                                                                                                                                                                                    |
| Available Colour<br>Finishing                          | CHROME (CHR)                                                                                                                                                                                                                                                                        |