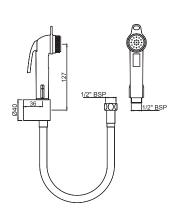

| Product Code                                           | ALE-ESS-583                                                                                                                                                                                                                                                                         |
|--------------------------------------------------------|-------------------------------------------------------------------------------------------------------------------------------------------------------------------------------------------------------------------------------------------------------------------------------------|
| Description                                            | Health Faucet Kit (PVC Hose, Handset, ABS Body & Bracket)                                                                                                                                                                                                                           |
| Flow Rate                                              | 17.16 LPM @ 3 bar                                                                                                                                                                                                                                                                   |
| Flow regulator                                         | By using flow regulators (Product should be ordered with suffix as GA-6.0 LPM, GB-8.0 LPM, & GD-3.8 LPM @ 3.0 Bar pressure) one can regulate the flow rate.                                                                                                                         |
| Recommended Water<br>Pressure                          | 1.0 Bar - 3.0 Bar                                                                                                                                                                                                                                                                   |
| Material Composition<br>Specification in<br>Percentage | Brass Rod as per IS:319-1989 Cu (56.0-59.0), Pb (2.0-3.5), Fe (0.0-0.35), Total Impurity (0.0-0.7), Zn (Remainder)  ABS - Specific Gravity (g/cm2) - (1.06-1.10), Melt Mass Flow Rate (g/10 min.) - (20-26), Rockwell Hardness - (95-115), DTUL @ 66 psi (0.45 MPa) (0C) - (78-102) |
| Water Tightness                                        | 4 bar (Pass)                                                                                                                                                                                                                                                                        |
| Pressure Resistance                                    | 5 bar (Pass)                                                                                                                                                                                                                                                                        |
| Finish                                                 | Plating: Nickel-10.0 micron Chromium-0.3 micron Salt Spray (500 hrs + Validated) Adhesion (Pass)                                                                                                                                                                                    |
| Available Colour<br>Finishing                          | CHROME (CHR)                                                                                                                                                                                                                                                                        |