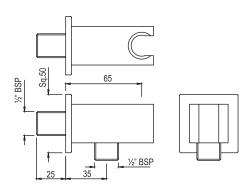

| Product Code                                              | SHA-CHR-566S                                                                                                                                                                                                                                                                            |
|-----------------------------------------------------------|-----------------------------------------------------------------------------------------------------------------------------------------------------------------------------------------------------------------------------------------------------------------------------------------|
| Description                                               | Square Wall Outlet with Shower Hook                                                                                                                                                                                                                                                     |
| Recommended<br>Water Pressure                             | 1.0 Bar - 3.0 Bar                                                                                                                                                                                                                                                                       |
| Material<br>Composition<br>Specification in<br>Percentage | Brass Ingots as per IS:1264-1997 Cu (58.0-63.0), Sn (0.0-1.0), Pb (0.5-2.5), Ni (0.0-1.0), Al (0.2-0.8), Mn (0.0-0.5), Total Impurity (0.0-2.0), Zn (Remainder)  Brass Sheets as per IS:410-1977 Cu (61.5-64.5), Pb (0.0-0.3), Fe (0.0-0.075), Total Impurity (0.0-0.6), Zn (Remainder) |
| Pressure Resistance                                       | 25 bar (Pass)                                                                                                                                                                                                                                                                           |
| Finish                                                    | Plating: Nickel-10.0 micron Chromium-0.3 micron Salt Spray (200 hrs + Validated) Adhesion (Pass)                                                                                                                                                                                        |
| Available Colour<br>Finishing                             | Antique Bronze (ABR), Antique Copper (ACR), Black Chrome (BCH), Black Matt (BLM), Gold Dust (GDS), Full Gold (GLD), Graphite (GRF), Stainless Steel Finish (SSF) & White Matt (WHM)                                                                                                     |