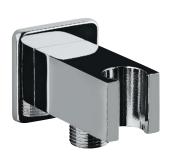

| Product Code                                              | SHA-CHR-566S                                                                                                                                                                                                                                                                            |
|-----------------------------------------------------------|-----------------------------------------------------------------------------------------------------------------------------------------------------------------------------------------------------------------------------------------------------------------------------------------|
| Description                                               | Square Wall Outlet with Shower Hook                                                                                                                                                                                                                                                     |
| Recommended<br>Water Pressure                             | 1.0 Bar - 3.0 Bar                                                                                                                                                                                                                                                                       |
| Material<br>Composition<br>Specification in<br>Percentage | Brass Ingots as per IS:1264-1997 Cu (58.0-63.0), Sn (0.0-1.0), Pb (0.5-2.5), Ni (0.0-1.0), Al (0.2-0.8), Mn (0.0-0.5), Total Impurity (0.0-2.0), Zn (Remainder)  Brass Sheets as per IS:410-1977 Cu (61.5-64.5), Pb (0.0-0.3), Fe (0.0-0.075), Total Impurity (0.0-0.6), Zn (Remainder) |
| Pressure Resistance                                       | 25 bar (Pass)                                                                                                                                                                                                                                                                           |
| Finish                                                    | Plating: Nickel-10.0 micron Chromium-0.3 micron Salt Spray (200 hrs + Validated) Adhesion (Pass)                                                                                                                                                                                        |
| Available Colour<br>Finishing                             | Antique Bronze (ABR), Antique Copper (ACR), Black Chrome (BCH), Black Matt (BLM), Gold Dust (GDS), Full Gold (GLD), Graphite (GRF), Stainless Steel Finish (SSF) & White Matt (WHM)                                                                                                     |