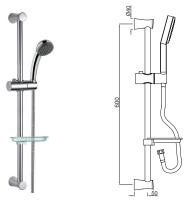

| Product Code                                              | SHA-CHR-1110E                                                                                                                                                                                                                           |
|-----------------------------------------------------------|-----------------------------------------------------------------------------------------------------------------------------------------------------------------------------------------------------------------------------------------|
| Description                                               | Slide Rail ( <b>\$\phi\$19mm &amp; 600mm</b> ) with Single function Hand Shower(EHS-551) with 1.5M Plastic Coated Shower Hose and soap dish                                                                                             |
| Flow Rate                                                 | 28.60 LPM @ 3 bar                                                                                                                                                                                                                       |
| Flow regulator                                            | By using flow regulators + Brass Housing (Product should be ordered with suffix as GA-6.0 LPM, GB-8.0 LPM, & GC-12.0 LPM @ 3.0 Bar pressure) one can regulate the flow rate.                                                            |
| Recommended<br>Water Pressure                             | 1.0 Bar - 3.0 Bar                                                                                                                                                                                                                       |
| Spray Modes                                               | Single Function                                                                                                                                                                                                                         |
| Material<br>Composition<br>Specification in<br>Percentage | Brass Rod as per IS:319-1989 Cu (56.0-59.0), Pb (2.0-3.5), Fe (0.0-0.35), Total Impurity (0.0-0.7), Zn (Remainder)  Brass Pipe as per IS:407-1996 Cu (62.0-65.0), Pb (0.0-0.3), Fe (0.0-0.01), Total Impurity (0.0-0.6), Zn (Remainder) |
|                                                           | ABS Specification Specific Gravity g/cm2 (1.06-1.10), Melt Mass Flow Rate g/10 min. (20-26), Rockwell Hardness (95-115), DTUL @ 66 psi /0.45 MPa 0C (78-102)                                                                            |
| Finish                                                    | Salt Spray (350 hrs + Validated)                                                                                                                                                                                                        |
| Available Colour<br>Finishing                             | CHROME (CHR)                                                                                                                                                                                                                            |