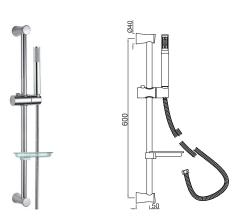

## jaquar.com

| SHA-CHR-1110FHS                                                                                                                                                                                                                                                                                                                                                                                               |
|---------------------------------------------------------------------------------------------------------------------------------------------------------------------------------------------------------------------------------------------------------------------------------------------------------------------------------------------------------------------------------------------------------------|
| Slide Rail ( <b>ф</b> 19mm & 600mm) with Single function Hand Shower(HSH-5537N) with 8mm dia 1.5M Long Flexible Hose and soap dish                                                                                                                                                                                                                                                                            |
| 21.74 LPM @ 3 bar                                                                                                                                                                                                                                                                                                                                                                                             |
| By using flow regulators + Brass Housing (Product should be ordered with suffix as GA-6.0 LPM, GB-8.0 LPM, & GC-12.0 LPM @ 3.0 Bar pressure) one can regulate the flow rate.                                                                                                                                                                                                                                  |
| 1.0 Bar - 3.0 Bar                                                                                                                                                                                                                                                                                                                                                                                             |
| Single Function                                                                                                                                                                                                                                                                                                                                                                                               |
| Brass Rod as per IS:319-1989   Cu (56.0-59.0), Pb (2.0-3.5), Fe (0.0-0.35), Total Impurity (0.0-0.7), Zn (Remainder)   Brass Pipe as per IS:407-1996   Cu (62.0-65.0), Pb (0.0-0.3), Fe (0.0-0.01), Total Impurity (0.0-0.6), Zn (Remainder)   ABS Specification   Specific Gravity g/cm2 (1.06-1.10), Melt Mass Flow Rate g/10 min. (20-26), Rockwell Hardness (95-115), DTUL @ 66 psi /0.45 MPa 0C (78-102) |
| Salt Spray (350 hrs + Validated)                                                                                                                                                                                                                                                                                                                                                                              |
| CHROME (CHR)                                                                                                                                                                                                                                                                                                                                                                                                  |
| -                                                                                                                                                                                                                                                                                                                                                                                                             |