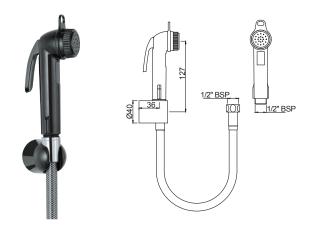

## jaquar.com

| Product Code                                                                                                                                                                                                                                                                                                                    | ALE-BLK-583                                                                                                                                                                                                                                                                            |
|---------------------------------------------------------------------------------------------------------------------------------------------------------------------------------------------------------------------------------------------------------------------------------------------------------------------------------|----------------------------------------------------------------------------------------------------------------------------------------------------------------------------------------------------------------------------------------------------------------------------------------|
| Description                                                                                                                                                                                                                                                                                                                     | Health Faucet Kit (PVC Hose, Handset, ABS Body & Bracket)                                                                                                                                                                                                                              |
| Flow Rate                                                                                                                                                                                                                                                                                                                       | 17.16 LPM @ 3 bar                                                                                                                                                                                                                                                                      |
| Flow regulator                                                                                                                                                                                                                                                                                                                  | By using flow regulators (Product should be ordered with suffix as GA-6.0 LPM, GB-8.0 LPM, & GD-3.8 LPM @ 3.0 Bar pressure) one can regulate the flow rate.                                                                                                                            |
| Recommended Water<br>Pressure                                                                                                                                                                                                                                                                                                   | 1.0 Bar - 3.0 Bar                                                                                                                                                                                                                                                                      |
| Material Composition<br>Specification in<br>Percentage                                                                                                                                                                                                                                                                          | Brass Rod as per IS:319-1989   Cu (56.0-59.0), Pb (2.0-3.5), Fe (0.0-0.35), Total Impurity (0.0-0.7), Zn (Remainder)   ABS - Specific Gravity (g/cm2) - (1.06-1.10), Melt Mass Flow Rate (g/10 min.) - (20-26), Rockwell Hardness - (95-115), DTUL @ 66 psi (0.45 MPa) (0C) - (78-102) |
| Water Tightness                                                                                                                                                                                                                                                                                                                 | 4 bar (Pass)                                                                                                                                                                                                                                                                           |
| Pressure Resistance                                                                                                                                                                                                                                                                                                             | 5 bar (Pass)                                                                                                                                                                                                                                                                           |
| Finish                                                                                                                                                                                                                                                                                                                          | Plating: Nickel-10.0 micron Chromium-0.3 micron<br>Salt Spray (500 hrs + Validated)<br>Adhesion (Pass)                                                                                                                                                                                 |
| Available Colour<br>Finishing                                                                                                                                                                                                                                                                                                   | FULL BLACK (BLK)                                                                                                                                                                                                                                                                       |
| DISCLAIMER: Our every effort has been made to ensure factual accuracy, the information presented subject to changes due to requirements in different sites, markets and/ or countries. 10% variation in flow rate may be possible. Jaquar reserves the right to make the necessary amendments at any time without prior notice. |                                                                                                                                                                                                                                                                                        |