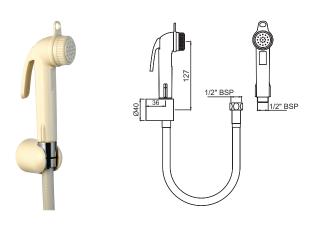

| ALE-IVY-583                                                                                                                                                                                                                                                                         |
|-------------------------------------------------------------------------------------------------------------------------------------------------------------------------------------------------------------------------------------------------------------------------------------|
| Health Faucet Kit (PVC Hose, Handset, ABS Body & Bracket)                                                                                                                                                                                                                           |
| 17.16 LPM @ 3 bar                                                                                                                                                                                                                                                                   |
| By using flow regulators (Product should be ordered with suffix as GA-6.0 LPM, GB-8.0 LPM, & GD-3.8 LPM @ 3.0 Bar pressure) one can regulate the flow rate.                                                                                                                         |
| 1.0 Bar - 3.0 Bar                                                                                                                                                                                                                                                                   |
| Brass Rod as per IS:319-1989 Cu (56.0-59.0), Pb (2.0-3.5), Fe (0.0-0.35), Total Impurity (0.0-0.7), Zn (Remainder)  ABS - Specific Gravity (g/cm2) - (1.06-1.10), Melt Mass Flow Rate (g/10 min.) - (20-26), Rockwell Hardness - (95-115), DTUL @ 66 psi (0.45 MPa) (0C) - (78-102) |
| 4 bar (Pass)                                                                                                                                                                                                                                                                        |
| 5 bar (Pass)                                                                                                                                                                                                                                                                        |
| Plating: Nickel-10.0 micron Chromium-0.3 micron<br>Salt Spray (500 hrs + Validated)<br>Adhesion (Pass)                                                                                                                                                                              |
| FULL IVORY (IVY)                                                                                                                                                                                                                                                                    |
|                                                                                                                                                                                                                                                                                     |