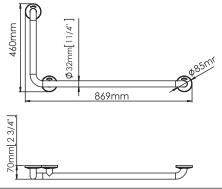

## jaquar.com

| Name                          | GRAB BARS AND ACCESSORIES                                                                                                                                                                                                                                                                                 |                                                                                                                                                                                                                                                                                                                                                                                                                                                                                                   |
|-------------------------------|-----------------------------------------------------------------------------------------------------------------------------------------------------------------------------------------------------------------------------------------------------------------------------------------------------------|---------------------------------------------------------------------------------------------------------------------------------------------------------------------------------------------------------------------------------------------------------------------------------------------------------------------------------------------------------------------------------------------------------------------------------------------------------------------------------------------------|
| Stainless Steel GRAB BAR RIGH |                                                                                                                                                                                                                                                                                                           | GHT 90º ANGLE, WHITE                                                                                                                                                                                                                                                                                                                                                                                                                                                                              |
| Product Code                  | WAC-WHT-BA                                                                                                                                                                                                                                                                                                | 090                                                                                                                                                                                                                                                                                                                                                                                                                                                                                               |
| General description           | <ul> <li>Grab bar, 90° angle to the left (BAI090) with snap flange cover, made on stainless steel AISI 304, for showers, baths and changing rooms.</li> <li>Suitable to achieve barrier-free accessibility in bathrooms and public spaces.</li> <li>Highest durability and rusting resistance.</li> </ul> |                                                                                                                                                                                                                                                                                                                                                                                                                                                                                                   |
| Technical Specifications      |                                                                                                                                                                                                                                                                                                           |                                                                                                                                                                                                                                                                                                                                                                                                                                                                                                   |
| Dimensions                    |                                                                                                                                                                                                                                                                                                           | See version table                                                                                                                                                                                                                                                                                                                                                                                                                                                                                 |
| Bar tube                      |                                                                                                                                                                                                                                                                                                           | Ø 32mm                                                                                                                                                                                                                                                                                                                                                                                                                                                                                            |
| Bar tube thickness            |                                                                                                                                                                                                                                                                                                           | 1.5 mm                                                                                                                                                                                                                                                                                                                                                                                                                                                                                            |
| Mounting flange               |                                                                                                                                                                                                                                                                                                           | 50x79 mm                                                                                                                                                                                                                                                                                                                                                                                                                                                                                          |
| Mounting flange thickness     |                                                                                                                                                                                                                                                                                                           | 3 mm                                                                                                                                                                                                                                                                                                                                                                                                                                                                                              |
| Snap flange cover             |                                                                                                                                                                                                                                                                                                           | Ø 82 mm                                                                                                                                                                                                                                                                                                                                                                                                                                                                                           |
| Snap flange cover thickness   |                                                                                                                                                                                                                                                                                                           | 0.8 mm                                                                                                                                                                                                                                                                                                                                                                                                                                                                                            |
| Distance between bar and wall |                                                                                                                                                                                                                                                                                                           | 38 mm                                                                                                                                                                                                                                                                                                                                                                                                                                                                                             |
| Components And Materials      |                                                                                                                                                                                                                                                                                                           | <ul> <li>BAI090: AISI 304 stainless steel, white finish.</li> <li>Bar tube Ø 32 mm (outer diameter), 1.5 mm thick. The bending process guarantees the uniformity of the diameter along the bends.</li> <li>Stainless steel AISI 304 mounting flange (3 units), 3 mm thick. Incorporates 2 Ø 6.5 mm screws holes for wall mounting.</li> <li>Stainless steel AISI 304 snap flange cover (3 units), 0.8 mm thick and Ø 82 mm.</li> <li>Stainless steel nuts and volts for masonry walls.</li> </ul> |
| Mounting Template             |                                                                                                                                                                                                                                                                                                           | 750-915 mm at lower point.                                                                                                                                                                                                                                                                                                                                                                                                                                                                        |