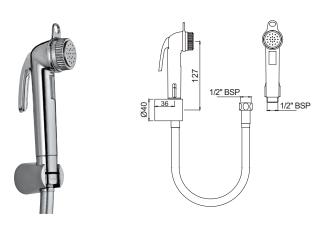

| Product Code                                           | ALE-ESS-585                                                                                                                                                                                                                                                                         |
|--------------------------------------------------------|-------------------------------------------------------------------------------------------------------------------------------------------------------------------------------------------------------------------------------------------------------------------------------------|
| Description                                            | Health Faucet Kit (Easy flex Chrome Hose, Handset, ABS Body & Bracket)                                                                                                                                                                                                              |
| Flow Rate                                              | 18.60 LPM @ 3 bar                                                                                                                                                                                                                                                                   |
| Flow regulator                                         | By using flow regulators (Product should be ordered with suffix as GA-6.0 LPM, GB-8.0 LPM, & GD-3.8 LPM @ 3.0 Bar pressure) one can regulate the flow rate.                                                                                                                         |
| Recommended Water<br>Pressure                          | 1.0 Bar - 3.0 Bar                                                                                                                                                                                                                                                                   |
| Material Composition<br>Specification in<br>Percentage | Brass Rod as per IS:319-1989 Cu (56.0-59.0), Pb (2.0-3.5), Fe (0.0-0.35), Total Impurity (0.0-0.7), Zn (Remainder)  ABS - Specific Gravity (g/cm2) - (1.06-1.10), Melt Mass Flow Rate (g/10 min.) - (20-26), Rockwell Hardness - (95-115), DTUL @ 66 psi (0.45 MPa) (0C) - (78-102) |
| Water Tightness                                        | 4 bar (Pass)                                                                                                                                                                                                                                                                        |
| Pressure Resistance                                    | 5 bar (Pass)                                                                                                                                                                                                                                                                        |
| Finish                                                 | Plating: Nickel-10.0 micron Chromium-0.3 micron<br>Salt Spray (500 hrs + Validated)<br>Adhesion (Pass)                                                                                                                                                                              |
| Available Colour<br>Finishing                          | CHROME (CHR)                                                                                                                                                                                                                                                                        |