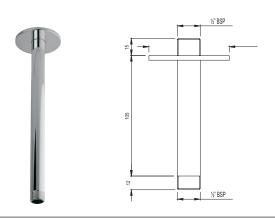

## jaquar.com

| Product Code                                                                                                                                                                                                                                                                        | SHA-CHR-475L75                                                                                                                                                                                                                                   |
|-------------------------------------------------------------------------------------------------------------------------------------------------------------------------------------------------------------------------------------------------------------------------------------|--------------------------------------------------------------------------------------------------------------------------------------------------------------------------------------------------------------------------------------------------|
| Description                                                                                                                                                                                                                                                                         | Round Ceiling Shower Arm, <b>ф</b> 20mm & 75mm Long                                                                                                                                                                                              |
| Recommended<br>Water Pressure                                                                                                                                                                                                                                                       | 1.0 Bar - 3.0 Bar                                                                                                                                                                                                                                |
| Material<br>Composition<br>Specification in<br>Percentage                                                                                                                                                                                                                           | Brass Sheets as per IS:410-1977   Cu (61.5-64.5), Pb (0.0-0.3), Fe (0.0-0.075), Total Impurity (0.0-0.6), Zn (Remainder)   Brass Pipe as per IS:407-1996   Cu (62.0-65.0), Pb (0.0-0.3), Fe (0.0-0.01), Total Impurity (0.0-0.6), Zn (Remainder) |
| Pressure Resistance                                                                                                                                                                                                                                                                 | 15 bar (Pass)                                                                                                                                                                                                                                    |
| Finish                                                                                                                                                                                                                                                                              | Plating: Nickel-10.0 micron Chromium-0.3 micron<br>Salt Spray (200 hrs + Validated)<br>Adhesion (Pass)                                                                                                                                           |
| Available Colour<br>Finishing                                                                                                                                                                                                                                                       | Antique Bronze (ABR), Antique Copper (ACR), Black Chrome (BCH), Black Matt (BLM), Gold Dust (GDS), Full Gold (GLD), Graphite (GRF), Stainless Steel Finish (SSF) & White Matt (WHM)                                                              |
| DISCLAIMER: Our every effort has been made to ensure factual accuracy, the information presented subject to changes due to requirements in different sites, markets and/ or countries. Jaquar reserves the right to make the necessary amendments at any time without prior notice. |                                                                                                                                                                                                                                                  |