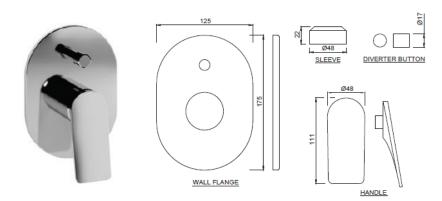

## jaquar.com

| Product Code                                                                                                                                                                                                                                                                        | LAG-CHR-91065NK                                                                                                                                                                                                                                                                                                                                                                                                     |
|-------------------------------------------------------------------------------------------------------------------------------------------------------------------------------------------------------------------------------------------------------------------------------------|---------------------------------------------------------------------------------------------------------------------------------------------------------------------------------------------------------------------------------------------------------------------------------------------------------------------------------------------------------------------------------------------------------------------|
| Description                                                                                                                                                                                                                                                                         | Exposed Part Kit of Single Lever In-wall Diverter (Compatible with ALD-065N)                                                                                                                                                                                                                                                                                                                                        |
| Recommended<br>Water Pressure                                                                                                                                                                                                                                                       | 0.5 Bar - 5 Bar                                                                                                                                                                                                                                                                                                                                                                                                     |
| Brass Specification<br>in Percentage                                                                                                                                                                                                                                                | Brass Ingots as per IS:1264-1997   Cu (58.0-63.0), Sn (0.0-1.0), Pb (0.5-2.5), Ni (0.0-1.0), Al (0.2-0.8), Mn (0.0-0.5), Total Impurity (0.0-2.0), Zn (Remainder)   Brass Rod as per IS:319-1989   Cu (56.0-59.0), Pb (2.0-3.5), Fe (0.0-0.35), Total Impurity (0.0-0.7), Zn (Remainder)   Brass Sheets as per IS:410-1977   Cu (61.5-64.5), Pb (0.0-0.3), Fe (0.0-0.075), Total Impurity (0.0-0.6), Zn (Remainder) |
| Finish                                                                                                                                                                                                                                                                              | Plating: Nickel-10.0 micron Chromium-0.3 micron<br>Salt Spray (500 hrs + Validated)<br>Adhesion (Pass)                                                                                                                                                                                                                                                                                                              |
| Available Colour<br>Finishing                                                                                                                                                                                                                                                       | CHROME (CHR)                                                                                                                                                                                                                                                                                                                                                                                                        |
| DISCLAIMER: Our every effort has been made to ensure factual accuracy, the information presented subject to changes due to requirements in different sites, markets and/ or countries. Jaquar reserves the right to make the necessary amendments at any time without prior notice. |                                                                                                                                                                                                                                                                                                                                                                                                                     |